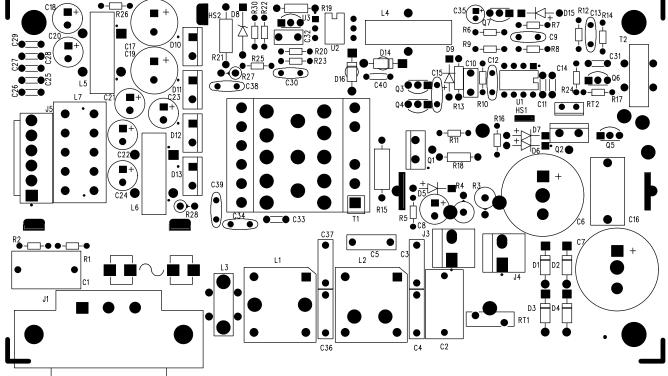

## ALESIS M1 Active MKII (8N)

SCHEMATIC AND PCB FILES

SURFACE MOUNT SIDE

ALESIS 09-40-0255-A "TOPTRACE" LAYER1

ALESIS 09-40-0255-A "BOTTRACE" LAYER2

ALESIS 09-40-0255-B "TOPTRACE"

ALESIS 09-40-0255-B "BOTTRACE"