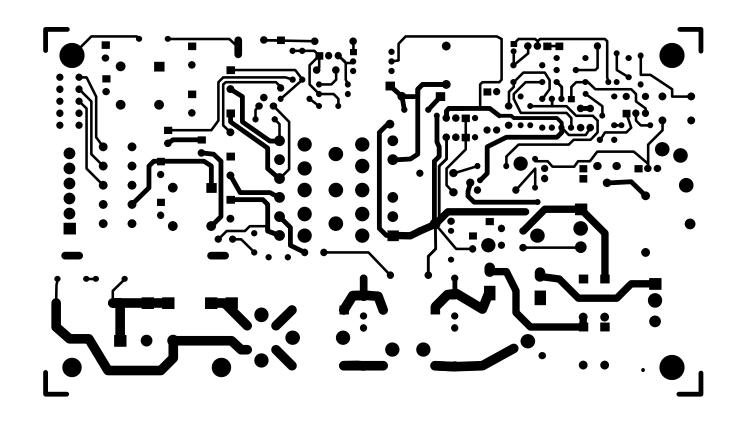

## ALESIS M1 Active MKII (8N)

SCHEMATIC AND PCB FILES

SURFACE MOUNT SIDE

ALESIS 09-40-0255-A "TOPTRACE" LAYER1

ALESIS 09-40-0255-A "BOTTRACE" LAYER2

ALESIS 09-40-0255-B "TOPTRACE"

ALESIS 09-40-0255-B "BOTTRACE"