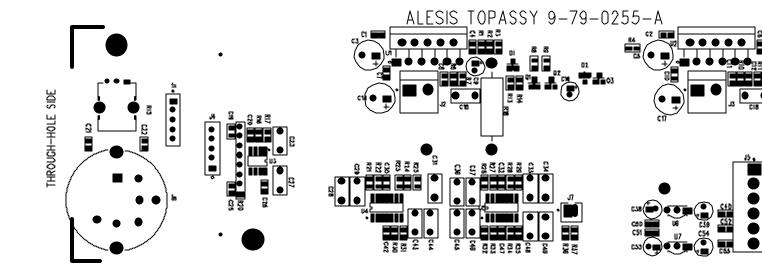

## ALESIS M1 Active MKII (8N)

SCHEMATIC AND PCB FILES

SURFACE MOUNT SIDE

ALESIS 09-40-0255-A "TOPTRACE" LAYER1

ALESIS 09-40-0255-A "BOTTRACE" LAYER2

ALESIS 09-40-0255-B "TOPTRACE"

ALESIS 09-40-0255-B "BOTTRACE"

| 0-16-2002   | EA | RES 20.0K OHM 1/10W 1% 0805                  | 2  | R41-42                                                |
|-------------|----|----------------------------------------------|----|-------------------------------------------------------|
| 0-16-2431   | EA | RES 2.43K OHM 1/10W 1% 0805                  | 1  | R6                                                    |
| 0-16-3011   | EA | RES 3.01K OHM 1/10W 1% 0805                  | 2  | R28-29                                                |
| 0-16-3092   | EA | RES 30.9K OHM 1/10W 1% 0805                  | 3  | R26-27 R30                                            |
| 0-16-3571   | EΑ | RES 3.57K OHM 1/10W 1% 0805                  | 1  | R17                                                   |
| 0-16-3572   | EΑ | RES 35.7K OHM 1/10W 1% 0805                  | 1  | R31                                                   |
| 0-16-4752   | EΑ | RES 47.5K OHM 1/10W 1% 0805                  | 1  | R25                                                   |
| 0-16-5491   | EA | RES 5.49K OHM 1/10W 1% 0805                  | 1  | R34                                                   |
| 0-16-7871   | EA | RES 7.87K OHM 1/10W 1% 0805                  | 1  | R19                                                   |
| 0-16-8250   | EA | RES 825 OHM 1/10W 1% 0805                    | 2  | R40 R43                                               |
| 0-16-8661   | EA | RES 8.66K OHM 1/10W 1% 0805                  | 1  | R33                                                   |
| 0-16-9531   | EA | RES 9.53K OHM 1/10W 1% 0805                  | 1  | R18                                                   |
| 1-11-1003   | EA | CAP 100uF ELEC 20% 50V 3.5x8x11.5mm          | 5  | C4-5 C31 C34 C46                                      |
| 1-12-0102   | EA | CAP 10UF ELEC 63V 2x5x11mm                   | 8  | C6-7 C15 C33 C36 C43 C51 C56                          |
| 1-20-0102   | EA | CAP 1000pF FILM 5% 100V                      | 1  | C41                                                   |
| 1-20-0103   | EA | CAP 0.01uF FILM 5% 100V                      | 5  | C20-21 C24-26                                         |
| 1-20-0104   | EA | CAP 0.1uF FILM 5% 63V                        | 4  | C22-23 C27-28                                         |
| 1-20-0183   | EA | CAP 0.018uF FILM 5% 50V                      | 1  | C42                                                   |
| 1-20-0221   | EA | CAP 220pF FILM 10% 50V                       | 1  | C11                                                   |
| 1-20-0223   | EA | CAP 0.022uF FILM 5% 100V                     | 1  | C37                                                   |
| 1-20-0272   | EΑ | CAP 2700pF FILM 5%                           | 1  | C38                                                   |
| 1-20-0471   | EΑ | CAP 470pF FILM 5% 50V                        | 1  | C10                                                   |
| 1-55-0221   | EΑ | CAP 220pF NPO 0805 5% 100V                   | 2  | C14 C45                                               |
| 1-55-0470   | EA | CAP 47pF NPO 0805 50V                        | 3  | C1-2 C48                                              |
| 1-56-0101   | EA | CAP 100pF NPO 0805 5% 50V                    | 4  | C9 C13 C17 C47                                        |
|             |    |                                              |    | C3 C8 C12 C16 C18-19 C29-30 C32 C35 C39-40 C44 C49-50 |
| 1-56-0104   | EΑ | CAP 0.1uF X7R 0805 10% 50V                   | 20 | C52-55 C57                                            |
| 2-11-7815   | EA | REG VOLTAGE LM7815 +15V TO-220               | 1  | U7                                                    |
| 2-11-7915   | EA | REG VOLTAGE LM7915 -15V TO-220               | 1  | U6                                                    |
| 2-21-2876   | EA | IC LM2876 POWER-AMP 40W 11-PIN TO-220        | 1  | U2                                                    |
| 2-21-3886   | EA | IC LM3886 POWER-AMP W/MUTE 68W 11-PIN TO-220 | 1  | U5                                                    |
| 2-51-4401   | EA | TRANS NPN 2N4401 40V 1A SOT-23               | 3  | Q1-3                                                  |
| 2-52-5242   | EA | DIODE ZENER MMBZ5242B 12V SOT-23             | 1  | D2                                                    |
| 2-52-5254   | EA | DIODE ZENER MMBZ5254B 27V SOT-23             | 1  | D1                                                    |
| 2-71-3079   | EA | IC MC33079 QUAD-OP-AMP SOP-14                | 3  | U1 U3-4                                               |
| 4-05-0017   | EA | JACK XLR-1/4" 3-PIN FEMALE VERT PCB-MNT      | 1  | J3                                                    |
| 4-15-0005   | EA | HEADER SIL 5-PIN 0.1"                        | 2  | J1-2                                                  |
| 4-15-0600   | EA | HEADER SIL 6-PIN 3.96mm MALE EXT-LOCKING     | 1  | J7                                                    |
| 4-15-1002   | EA | HEADER SIL 2-PIN 2mm SHRD                    | 1  | J5                                                    |
| 4-15-1102   | EA | HEADER SIL 2-PIN 0.2" LOCKING                | 2  | J4 J6                                                 |
| 9-40-0255-B | EA | PCB AMPLIFIER POWERED 8N - REV B             | 1  |                                                       |