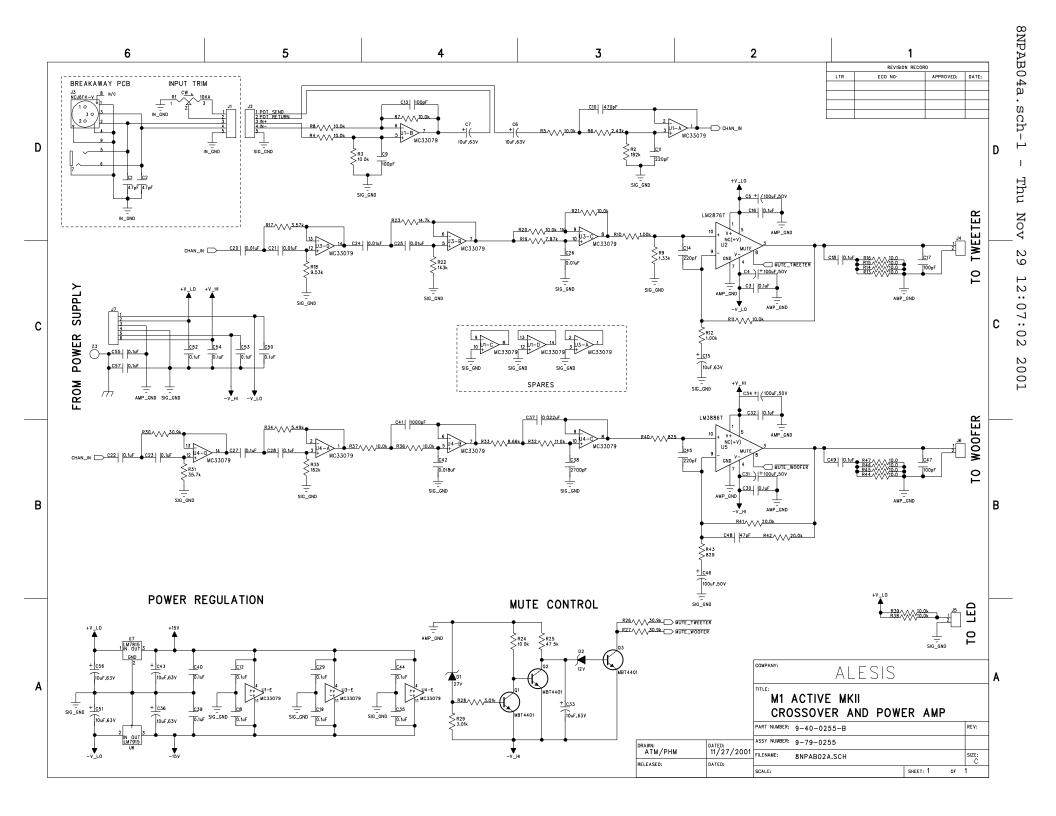

| 5-01-0029                           | EA       | WASHER FLAT #4 ZINC 0.25"OD                               | 6   | Q1 Q2 D10-13                    |
|-------------------------------------|----------|-----------------------------------------------------------|-----|---------------------------------|
| 5-01-0035                           | EA       | WASHER #4 SHOULDER NYLON .140 OD X .116 ID X .090 L       | 6   | Q1 Q2 D10-13                    |
| 5-02-4402                           | EA       | NUT HEX 4-40                                              | 2   | Q1 Q2                           |
| 5-04-0007                           | EA       | WASHER #4 SPLITLOCK                                       | 6   | Q1 Q2 D10-13                    |
| 5-05-1001                           | EA       | CLIP FUSE HOLDER 5 x 12mm                                 | 2   | F1                              |
| 7-04-0002                           |          | FUSE 5A 250V 5x20mm F UL-LISTED                           | 1   |                                 |
| 7-07-0023                           | EA       | INSULATOR POLY-PAD 400 TO-220                             | 6   | Q1 Q2 D10-13                    |
| 7-07-0044                           | IN       | INSULATOR TUBING FRS 18AWG x 7/8" STANDARD WALL           | 1   | R28                             |
| 7-20-0042                           | EA       | INDUCTOR RESONANT 25uH 3A                                 | 1   | L4                              |
| 7-20-0043                           | EA       | CHOKE COMMON-MODE 33mH 1A                                 | 2   | L1-2                            |
| 7-20-0044                           | EA       | INDUCTOR COMMON-MODE 5-WINDING                            | 1   | L7                              |
| 7-20-0045                           | EA       | INDUCTOR COUPLED 10uH 6A                                  | 2   | L5-6                            |
| 7-20-0046                           | EA       | CHOKE COMMON-MODE 825uH 2A                                | 1   | L3                              |
| 7-40-0015                           | EA       | TRANSFORMER ACTIVE-CLAMP 4-TAP FLYBACK                    | 1   | T1                              |
| 7-40-0016                           | EA       | TRANSFORMER 1:1 GATE DRIVE                                | 1   | T2                              |
| 9-03-0020                           | EA       | HEATSINK 66.5x25.0x25.0                                   | 1   | HS1                             |
| 9-03-0068                           | EA       | HEATSINK 4 x TO-220 B6 - REV A                            | 1   | HS2                             |
| 9-40-B601-E                         | EA       | PCB POWER SUPPLY 8M - REV E                               | 1   |                                 |
|                                     |          |                                                           |     |                                 |
| 9-96-1386                           | EA       | ASSY PCB AMP/JACK 8M                                      | 1   |                                 |
| 10.00                               | CON      | Alesis Consigned Materi                                   |     |                                 |
| 20.00                               | VF       | Vendor Furnished Materi                                   |     |                                 |
|                                     |          |                                                           |     |                                 |
| 9-79-0195                           |          | ASSY PCB JACK 8M                                          | 1   |                                 |
| 10.00                               |          | Alesis Consigned Materi                                   |     |                                 |
| 20.00                               | VF       | Vendor Furnished Materi                                   |     |                                 |
| 0-09-0009                           |          | POT 10KA SINGLE                                           | 1   |                                 |
| 1-55-0470                           | EA       | CAP 47pF NPO 0805 50V                                     | 2   | C26-27                          |
| 4-05-0023                           | EA       | JACK XLR 3-PIN FEMALE STEREO-COMBO W/LATCH VERT-PCB N     | 1   | J6                              |
|                                     |          |                                                           |     |                                 |
| 9-79-0255                           |          | ASSY PCB AMPLIFIER 8N                                     | 1   |                                 |
| 20.00                               | VF       | Vendor Furnished Materi                                   |     |                                 |
| 0-09-0009                           | EA       | POT 10KA SINGLE                                           | 1   | R1                              |
| 0-16-1001                           | EA       | RES 1.00K OHM 1/10W 1% 0805                               | 2   | R10 R12                         |
| 0-16-1002                           | EA       | RES 10.0K OHM 1/10W 1% 0805                               | 13  | R3-5 R7-8 R11 R20-21 R24 R36-39 |
| 0-16-1009                           | EA       | RES 10.0 OHM 1/10W 1% 0805                                | 8   | R13-16 R44-47                   |
| 0-16-1102                           |          | RES 11.0K OHM 1/10W 1% 0805                               | 1   | R32                             |
| 0-16-1331                           | EA       | RES 1.33K OHM 1/10W 1% 0805                               | 1   | R9                              |
|                                     | 1 — -    | RES 143K OHM 1/10W 1% 0805                                | 1   | R22                             |
| 0-16-1433                           | EA       |                                                           |     |                                 |
| 0-16-1433<br>0-16-1472<br>0-16-1823 | EA<br>EA | RES 14.7K OHM 1/10W 1% 0805<br>RES 182K OHM 1/10W 1% 0805 | 1 2 | R23<br>R2 R35                   |

| 0-16-2002   | EA | RES 20.0K OHM 1/10W 1% 0805                  | 2  | R41-42                                                |
|-------------|----|----------------------------------------------|----|-------------------------------------------------------|
| 0-16-2431   | EA | RES 2.43K OHM 1/10W 1% 0805                  | 1  | R6                                                    |
| 0-16-3011   | EA | RES 3.01K OHM 1/10W 1% 0805                  | 2  | R28-29                                                |
| 0-16-3092   | EA | RES 30.9K OHM 1/10W 1% 0805                  | 3  | R26-27 R30                                            |
| 0-16-3571   | EΑ | RES 3.57K OHM 1/10W 1% 0805                  | 1  | R17                                                   |
| 0-16-3572   | EΑ | RES 35.7K OHM 1/10W 1% 0805                  | 1  | R31                                                   |
| 0-16-4752   | EΑ | RES 47.5K OHM 1/10W 1% 0805                  | 1  | R25                                                   |
| 0-16-5491   | EA | RES 5.49K OHM 1/10W 1% 0805                  | 1  | R34                                                   |
| 0-16-7871   | EA | RES 7.87K OHM 1/10W 1% 0805                  | 1  | R19                                                   |
| 0-16-8250   | EA | RES 825 OHM 1/10W 1% 0805                    | 2  | R40 R43                                               |
| 0-16-8661   | EA | RES 8.66K OHM 1/10W 1% 0805                  | 1  | R33                                                   |
| 0-16-9531   | EA | RES 9.53K OHM 1/10W 1% 0805                  | 1  | R18                                                   |
| 1-11-1003   | EA | CAP 100uF ELEC 20% 50V 3.5x8x11.5mm          | 5  | C4-5 C31 C34 C46                                      |
| 1-12-0102   | EA | CAP 10UF ELEC 63V 2x5x11mm                   | 8  | C6-7 C15 C33 C36 C43 C51 C56                          |
| 1-20-0102   | EA | CAP 1000pF FILM 5% 100V                      | 1  | C41                                                   |
| 1-20-0103   | EA | CAP 0.01uF FILM 5% 100V                      | 5  | C20-21 C24-26                                         |
| 1-20-0104   | EA | CAP 0.1uF FILM 5% 63V                        | 4  | C22-23 C27-28                                         |
| 1-20-0183   | EA | CAP 0.018uF FILM 5% 50V                      | 1  | C42                                                   |
| 1-20-0221   | EA | CAP 220pF FILM 10% 50V                       | 1  | C11                                                   |
| 1-20-0223   | EA | CAP 0.022uF FILM 5% 100V                     | 1  | C37                                                   |
| 1-20-0272   | EΑ | CAP 2700pF FILM 5%                           | 1  | C38                                                   |
| 1-20-0471   | EΑ | CAP 470pF FILM 5% 50V                        | 1  | C10                                                   |
| 1-55-0221   | EΑ | CAP 220pF NPO 0805 5% 100V                   | 2  | C14 C45                                               |
| 1-55-0470   | EA | CAP 47pF NPO 0805 50V                        | 3  | C1-2 C48                                              |
| 1-56-0101   | EA | CAP 100pF NPO 0805 5% 50V                    | 4  | C9 C13 C17 C47                                        |
|             |    |                                              |    | C3 C8 C12 C16 C18-19 C29-30 C32 C35 C39-40 C44 C49-50 |
| 1-56-0104   | EΑ | CAP 0.1uF X7R 0805 10% 50V                   | 20 | C52-55 C57                                            |
| 2-11-7815   | EA | REG VOLTAGE LM7815 +15V TO-220               | 1  | U7                                                    |
| 2-11-7915   | EA | REG VOLTAGE LM7915 -15V TO-220               | 1  | U6                                                    |
| 2-21-2876   | EA | IC LM2876 POWER-AMP 40W 11-PIN TO-220        | 1  | U2                                                    |
| 2-21-3886   | EA | IC LM3886 POWER-AMP W/MUTE 68W 11-PIN TO-220 | 1  | U5                                                    |
| 2-51-4401   | EA | TRANS NPN 2N4401 40V 1A SOT-23               | 3  | Q1-3                                                  |
| 2-52-5242   | EA | DIODE ZENER MMBZ5242B 12V SOT-23             | 1  | D2                                                    |
| 2-52-5254   | EA | DIODE ZENER MMBZ5254B 27V SOT-23             | 1  | D1                                                    |
| 2-71-3079   | EA | IC MC33079 QUAD-OP-AMP SOP-14                | 3  | U1 U3-4                                               |
| 4-05-0017   | EA | JACK XLR-1/4" 3-PIN FEMALE VERT PCB-MNT      | 1  | J3                                                    |
| 4-15-0005   | EA | HEADER SIL 5-PIN 0.1"                        | 2  | J1-2                                                  |
| 4-15-0600   | EA | HEADER SIL 6-PIN 3.96mm MALE EXT-LOCKING     | 1  | J7                                                    |
| 4-15-1002   | EA | HEADER SIL 2-PIN 2mm SHRD                    | 1  | J5                                                    |
| 4-15-1102   | EA | HEADER SIL 2-PIN 0.2" LOCKING                | 2  | J4 J6                                                 |
| 9-40-0255-B | EA | PCB AMPLIFIER POWERED 8N - REV B             | 1  |                                                       |