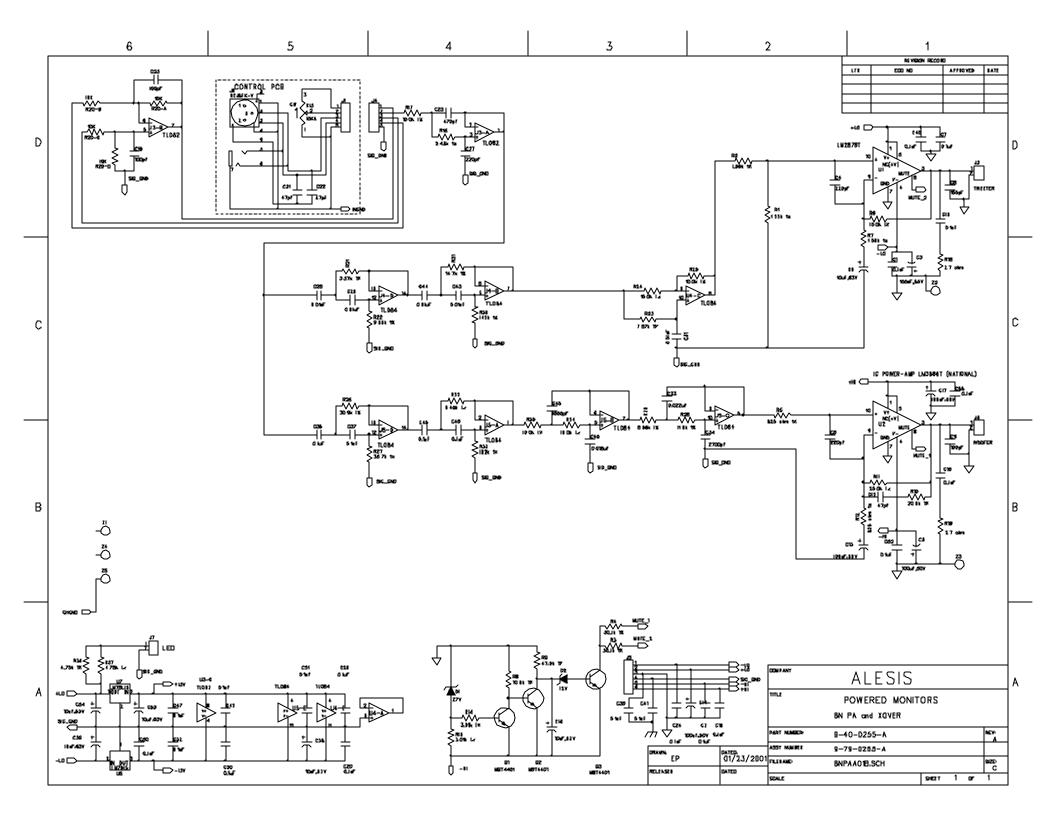

## ALESIS M1 Active MKII (8N)

SCHEMATIC AND PCB FILES

SURFACE MOUNT SIDE

ALESIS 09-40-0255-A "TOPTRACE" LAYER1

ALESIS 09-40-0255-A "BOTTRACE" LAYER2

ALESIS 09-40-0255-B "TOPTRACE"

ALESIS 09-40-0255-B "BOTTRACE"

| 0-16-2002   | EA | RES 20.0K OHM 1/10W 1% 0805                  | 2  | R41-42                                                |
|-------------|----|----------------------------------------------|----|-------------------------------------------------------|
| 0-16-2431   | EA | RES 2.43K OHM 1/10W 1% 0805                  | 1  | R6                                                    |
| 0-16-3011   | EA | RES 3.01K OHM 1/10W 1% 0805                  | 2  | R28-29                                                |
| 0-16-3092   | EA | RES 30.9K OHM 1/10W 1% 0805                  | 3  | R26-27 R30                                            |
| 0-16-3571   | EΑ | RES 3.57K OHM 1/10W 1% 0805                  | 1  | R17                                                   |
| 0-16-3572   | EΑ | RES 35.7K OHM 1/10W 1% 0805                  | 1  | R31                                                   |
| 0-16-4752   | EΑ | RES 47.5K OHM 1/10W 1% 0805                  | 1  | R25                                                   |
| 0-16-5491   | EA | RES 5.49K OHM 1/10W 1% 0805                  | 1  | R34                                                   |
| 0-16-7871   | EA | RES 7.87K OHM 1/10W 1% 0805                  | 1  | R19                                                   |
| 0-16-8250   | EA | RES 825 OHM 1/10W 1% 0805                    | 2  | R40 R43                                               |
| 0-16-8661   | EA | RES 8.66K OHM 1/10W 1% 0805                  | 1  | R33                                                   |
| 0-16-9531   | EA | RES 9.53K OHM 1/10W 1% 0805                  | 1  | R18                                                   |
| 1-11-1003   | EA | CAP 100uF ELEC 20% 50V 3.5x8x11.5mm          | 5  | C4-5 C31 C34 C46                                      |
| 1-12-0102   | EA | CAP 10UF ELEC 63V 2x5x11mm                   | 8  | C6-7 C15 C33 C36 C43 C51 C56                          |
| 1-20-0102   | EA | CAP 1000pF FILM 5% 100V                      | 1  | C41                                                   |
| 1-20-0103   | EA | CAP 0.01uF FILM 5% 100V                      | 5  | C20-21 C24-26                                         |
| 1-20-0104   | EA | CAP 0.1uF FILM 5% 63V                        | 4  | C22-23 C27-28                                         |
| 1-20-0183   | EA | CAP 0.018uF FILM 5% 50V                      | 1  | C42                                                   |
| 1-20-0221   | EA | CAP 220pF FILM 10% 50V                       | 1  | C11                                                   |
| 1-20-0223   | EA | CAP 0.022uF FILM 5% 100V                     | 1  | C37                                                   |
| 1-20-0272   | EΑ | CAP 2700pF FILM 5%                           | 1  | C38                                                   |
| 1-20-0471   | EΑ | CAP 470pF FILM 5% 50V                        | 1  | C10                                                   |
| 1-55-0221   | EΑ | CAP 220pF NPO 0805 5% 100V                   | 2  | C14 C45                                               |
| 1-55-0470   | EA | CAP 47pF NPO 0805 50V                        | 3  | C1-2 C48                                              |
| 1-56-0101   | EA | CAP 100pF NPO 0805 5% 50V                    | 4  | C9 C13 C17 C47                                        |
|             |    |                                              |    | C3 C8 C12 C16 C18-19 C29-30 C32 C35 C39-40 C44 C49-50 |
| 1-56-0104   | EΑ | CAP 0.1uF X7R 0805 10% 50V                   | 20 | C52-55 C57                                            |
| 2-11-7815   | EA | REG VOLTAGE LM7815 +15V TO-220               | 1  | U7                                                    |
| 2-11-7915   | EA | REG VOLTAGE LM7915 -15V TO-220               | 1  | U6                                                    |
| 2-21-2876   | EA | IC LM2876 POWER-AMP 40W 11-PIN TO-220        | 1  | U2                                                    |
| 2-21-3886   | EA | IC LM3886 POWER-AMP W/MUTE 68W 11-PIN TO-220 | 1  | U5                                                    |
| 2-51-4401   | EA | TRANS NPN 2N4401 40V 1A SOT-23               | 3  | Q1-3                                                  |
| 2-52-5242   | EA | DIODE ZENER MMBZ5242B 12V SOT-23             | 1  | D2                                                    |
| 2-52-5254   | EA | DIODE ZENER MMBZ5254B 27V SOT-23             | 1  | D1                                                    |
| 2-71-3079   | EA | IC MC33079 QUAD-OP-AMP SOP-14                | 3  | U1 U3-4                                               |
| 4-05-0017   | EA | JACK XLR-1/4" 3-PIN FEMALE VERT PCB-MNT      | 1  | J3                                                    |
| 4-15-0005   | EA | HEADER SIL 5-PIN 0.1"                        | 2  | J1-2                                                  |
| 4-15-0600   | EA | HEADER SIL 6-PIN 3.96mm MALE EXT-LOCKING     | 1  | J7                                                    |
| 4-15-1002   | EA | HEADER SIL 2-PIN 2mm SHRD                    | 1  | J5                                                    |
| 4-15-1102   | EA | HEADER SIL 2-PIN 0.2" LOCKING                | 2  | J4 J6                                                 |
| 9-40-0255-B | EA | PCB AMPLIFIER POWERED 8N - REV B             | 1  |                                                       |