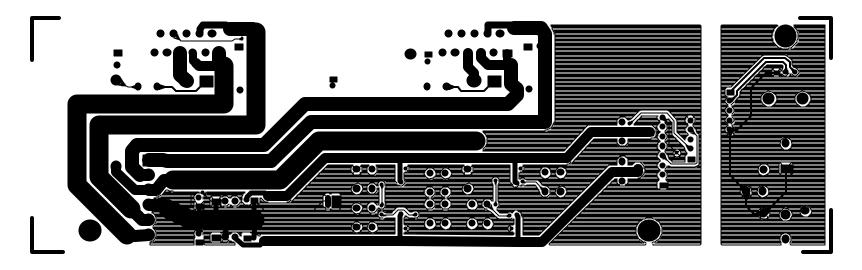

## ALESIS M1 Active MKII (8N)

SCHEMATIC AND PCB FILES

SURFACE MOUNT SIDE

ALESIS 09-40-0255-A "TOPTRACE" LAYER1

ALESIS 09-40-0255-A "BOTTRACE" LAYER2

ALESIS 09-40-0255-B "TOPTRACE"

ALESIS 09-40-0255-B "BOTTRACE"

1. Trim component leads on solder side lead length not to exceed 2mm

**◆** 

ALESIS 9-40-B601-E "TOPTRACE"

-

ALESIS 9-40-B601-E "BOTTRACE"

-