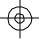

## ALESIS M1 Active MKII (8N)

SCHEMATIC AND PCB FILES

SURFACE MOUNT SIDE

ALESIS 09-40-0255-A "TOPTRACE" LAYER1

ALESIS 09-40-0255-A "BOTTRACE" LAYER2

ALESIS 09-40-0255-B "TOPTRACE"

ALESIS 09-40-0255-B "BOTTRACE"

1. Trim component leads on solder side lead length not to exceed 2mm

**◆** 

ALESIS 9-40-B601-E "TOPTRACE"

-

ALESIS 9-40-B601-E "BOTTRACE"

-