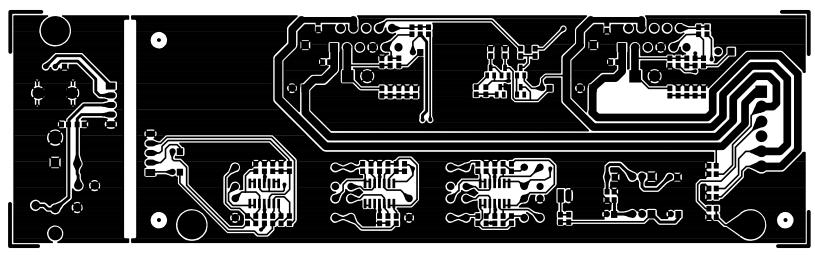

## ALESIS M1 Active MKII (8N)

SCHEMATIC AND PCB FILES

SURFACE MOUNT SIDE

ALESIS 09-40-0255-A "TOPTRACE" LAYER1

ALESIS 09-40-0255-A "BOTTRACE" LAYER2

ALESIS 09-40-0255-B "TOPTRACE"

ALESIS 09-40-0255-B "BOTTRACE"