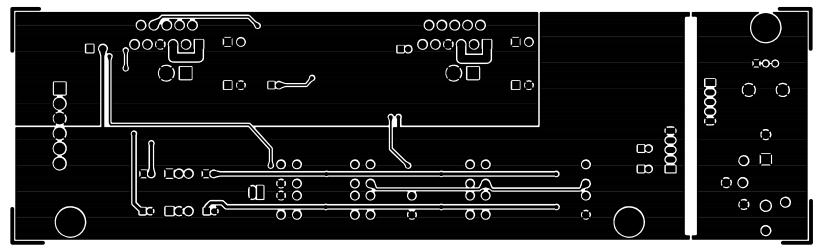

1. Trim component leads on solder side lead length not to exceed 2mm

**◆** 

ALESIS 9-40-B601-E "TOPTRACE"

-

ALESIS 9-40-B601-E "BOTTRACE"

-