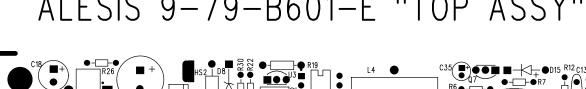

1. Trim component leads on solder side lead length not to exceed 2mm

**◆** 

ALESIS 9-40-B601-E "TOPTRACE"

-

ALESIS 9-40-B601-E "BOTTRACE"

-