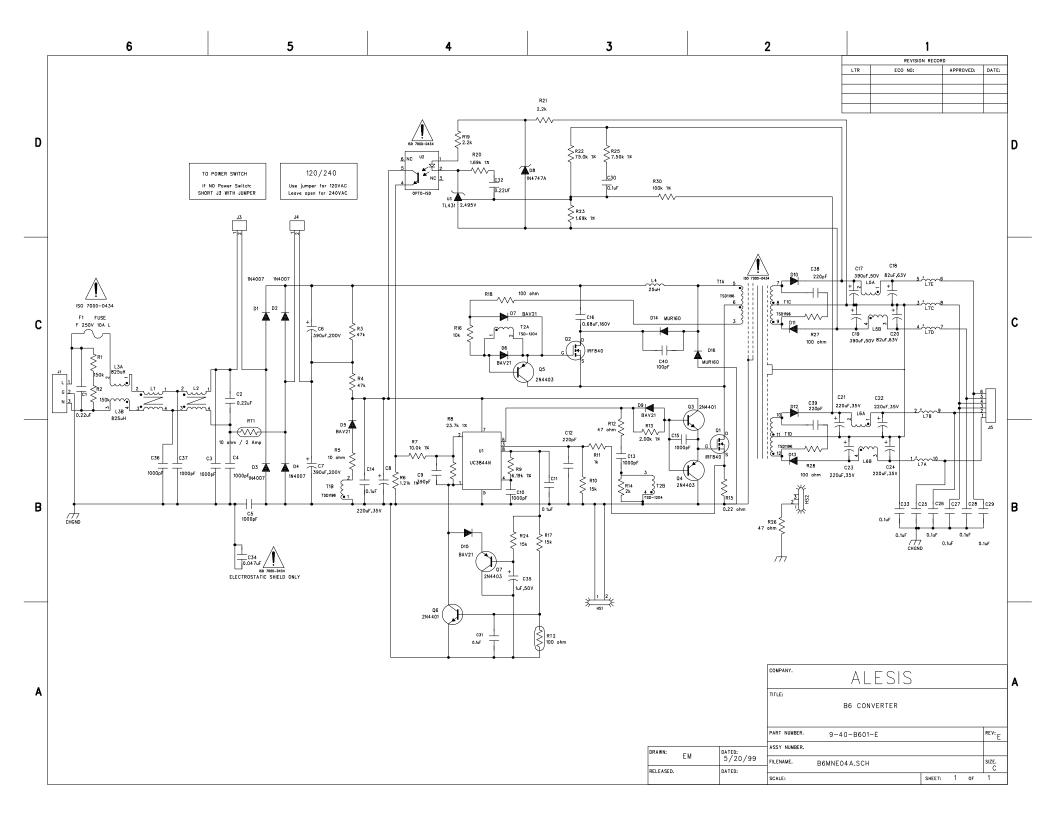

## ALESIS M1 Active MKII (8N)

SCHEMATIC AND PCB FILES

SURFACE MOUNT SIDE

ALESIS 09-40-0255-A "TOPTRACE" LAYER1

ALESIS 09-40-0255-A "BOTTRACE" LAYER2

ALESIS 09-40-0255-B "TOPTRACE"

ALESIS 09-40-0255-B "BOTTRACE"

| 5-01-0029                           | EA       | WASHER FLAT #4 ZINC 0.25"OD                               | 6   | Q1 Q2 D10-13                    |
|-------------------------------------|----------|-----------------------------------------------------------|-----|---------------------------------|
| 5-01-0035                           | EA       | WASHER #4 SHOULDER NYLON .140 OD X .116 ID X .090 L       | 6   | Q1 Q2 D10-13                    |
| 5-02-4402                           | EA       | NUT HEX 4-40                                              | 2   | Q1 Q2                           |
| 5-04-0007                           | EA       | WASHER #4 SPLITLOCK                                       | 6   | Q1 Q2 D10-13                    |
| 5-05-1001                           | EA       | CLIP FUSE HOLDER 5 x 12mm                                 | 2   | F1                              |
| 7-04-0002                           |          | FUSE 5A 250V 5x20mm F UL-LISTED                           | 1   |                                 |
| 7-07-0023                           | EA       | INSULATOR POLY-PAD 400 TO-220                             | 6   | Q1 Q2 D10-13                    |
| 7-07-0044                           | IN       | INSULATOR TUBING FRS 18AWG x 7/8" STANDARD WALL           | 1   | R28                             |
| 7-20-0042                           | EA       | INDUCTOR RESONANT 25uH 3A                                 | 1   | L4                              |
| 7-20-0043                           | EA       | CHOKE COMMON-MODE 33mH 1A                                 | 2   | L1-2                            |
| 7-20-0044                           | EA       | INDUCTOR COMMON-MODE 5-WINDING                            | 1   | L7                              |
| 7-20-0045                           | EA       | INDUCTOR COUPLED 10uH 6A                                  | 2   | L5-6                            |
| 7-20-0046                           | EA       | CHOKE COMMON-MODE 825uH 2A                                | 1   | L3                              |
| 7-40-0015                           | EA       | TRANSFORMER ACTIVE-CLAMP 4-TAP FLYBACK                    | 1   | T1                              |
| 7-40-0016                           | EA       | TRANSFORMER 1:1 GATE DRIVE                                | 1   | T2                              |
| 9-03-0020                           | EA       | HEATSINK 66.5x25.0x25.0                                   | 1   | HS1                             |
| 9-03-0068                           | EA       | HEATSINK 4 x TO-220 B6 - REV A                            | 1   | HS2                             |
| 9-40-B601-E                         | EA       | PCB POWER SUPPLY 8M - REV E                               | 1   |                                 |
|                                     |          |                                                           |     |                                 |
| 9-96-1386                           | EA       | ASSY PCB AMP/JACK 8M                                      | 1   |                                 |
| 10.00                               | CON      | Alesis Consigned Materi                                   |     |                                 |
| 20.00                               | VF       | Vendor Furnished Materi                                   |     |                                 |
|                                     |          |                                                           |     |                                 |
| 9-79-0195                           |          | ASSY PCB JACK 8M                                          | 1   |                                 |
| 10.00                               |          | Alesis Consigned Materi                                   |     |                                 |
| 20.00                               | VF       | Vendor Furnished Materi                                   |     |                                 |
| 0-09-0009                           |          | POT 10KA SINGLE                                           | 1   |                                 |
| 1-55-0470                           | EA       | CAP 47pF NPO 0805 50V                                     | 2   | C26-27                          |
| 4-05-0023                           | EA       | JACK XLR 3-PIN FEMALE STEREO-COMBO W/LATCH VERT-PCB N     | 1   | J6                              |
|                                     |          |                                                           |     |                                 |
| 9-79-0255                           |          | ASSY PCB AMPLIFIER 8N                                     | 1   |                                 |
| 20.00                               | VF       | Vendor Furnished Materi                                   |     |                                 |
| 0-09-0009                           | EA       | POT 10KA SINGLE                                           | 1   | R1                              |
| 0-16-1001                           | EA       | RES 1.00K OHM 1/10W 1% 0805                               | 2   | R10 R12                         |
| 0-16-1002                           | EA       | RES 10.0K OHM 1/10W 1% 0805                               | 13  | R3-5 R7-8 R11 R20-21 R24 R36-39 |
| 0-16-1009                           | EA       | RES 10.0 OHM 1/10W 1% 0805                                | 8   | R13-16 R44-47                   |
| 0-16-1102                           |          | RES 11.0K OHM 1/10W 1% 0805                               | 1   | R32                             |
| 0-16-1331                           | EA       | RES 1.33K OHM 1/10W 1% 0805                               | 1   | R9                              |
|                                     | 1 — -    | RES 143K OHM 1/10W 1% 0805                                | 1   | R22                             |
| 0-16-1433                           | EA       |                                                           |     |                                 |
| 0-16-1433<br>0-16-1472<br>0-16-1823 | EA<br>EA | RES 14.7K OHM 1/10W 1% 0805<br>RES 182K OHM 1/10W 1% 0805 | 1 2 | R23<br>R2 R35                   |