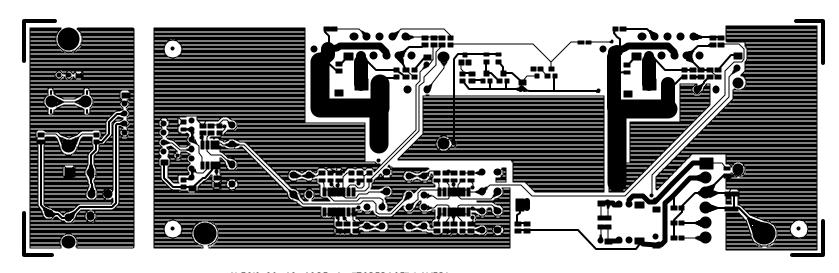

## ALESIS M1 Active MKII (8N)

SCHEMATIC AND PCB FILES

SURFACE MOUNT SIDE

ALESIS 09-40-0255-A "TOPTRACE" LAYER1

ALESIS 09-40-0255-A "BOTTRACE" LAYER2

ALESIS 09-40-0255-B "TOPTRACE"

ALESIS 09-40-0255-B "BOTTRACE"