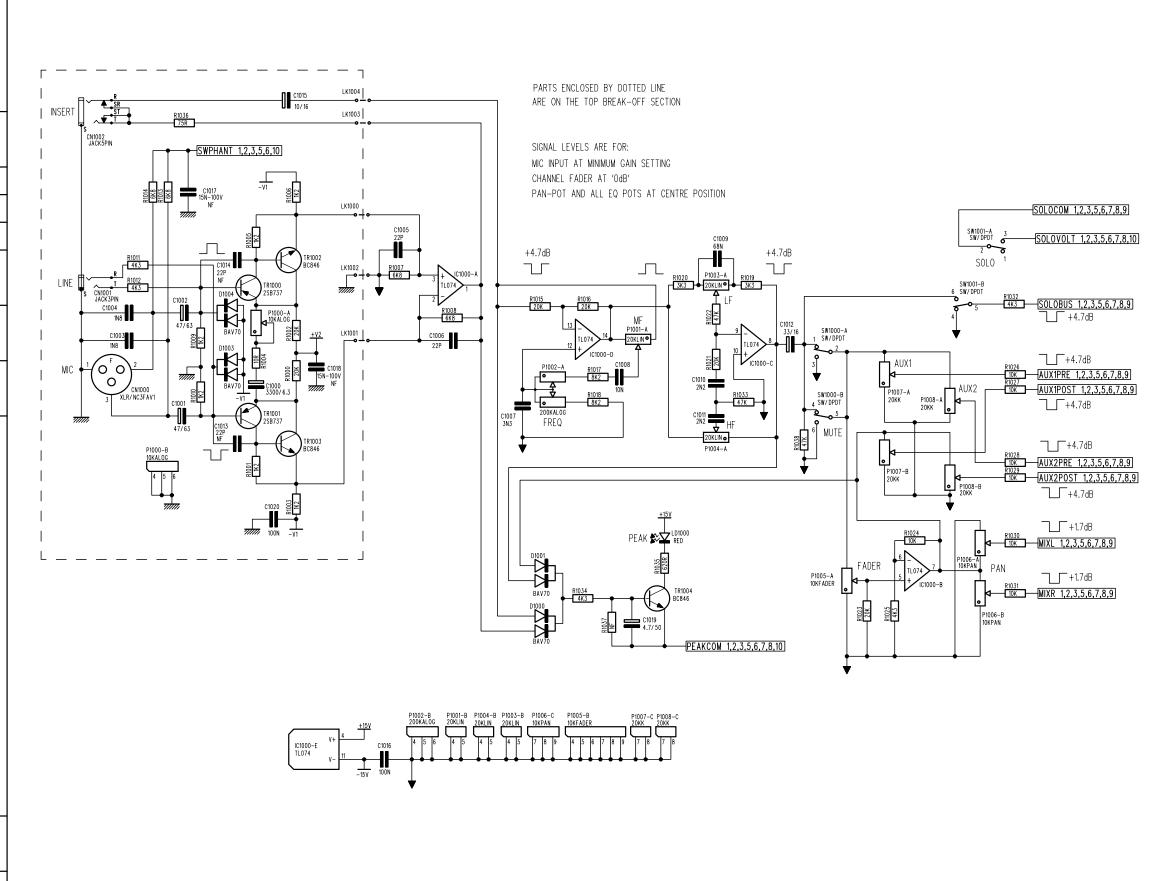

## DRAWING NUMBER ISSUE S-S2000AS-02A A DIVISION OF HARMAN INTERNATIONAL INDUSTRIES LIMITED CRANBORNE HOUSE CRANBORNE ROAD POTTERS BAR HERTFORDSHIRE EN6 3JN TEL: +44 (0)1707 665000 FAX: +44 (0)1707 660482 TITLE: E6 MIXER SHEET 3 OF 10 FILENAME: S-S2000AS-02A.SCH DRAWN: ACDATE: 20/01/02 CHECKED: MATERIAL: FINISH: ISSUE COMMENTS:

SOUNDCRAFT OWN THE COPYRIGHT OF THIS DRAWING

SUUNDURAFI OWN INC. COPPED, REPRODUCED OR DISCLOSED
IN PART OR WHOLE TO A THIRD PARTY WITHOUT PRIOR WRITTEN PERMISSION
©SOUNDCRAFT, A DIVISION OF HARMAN INTERNATIONAL INDUSTRIES LIMITED