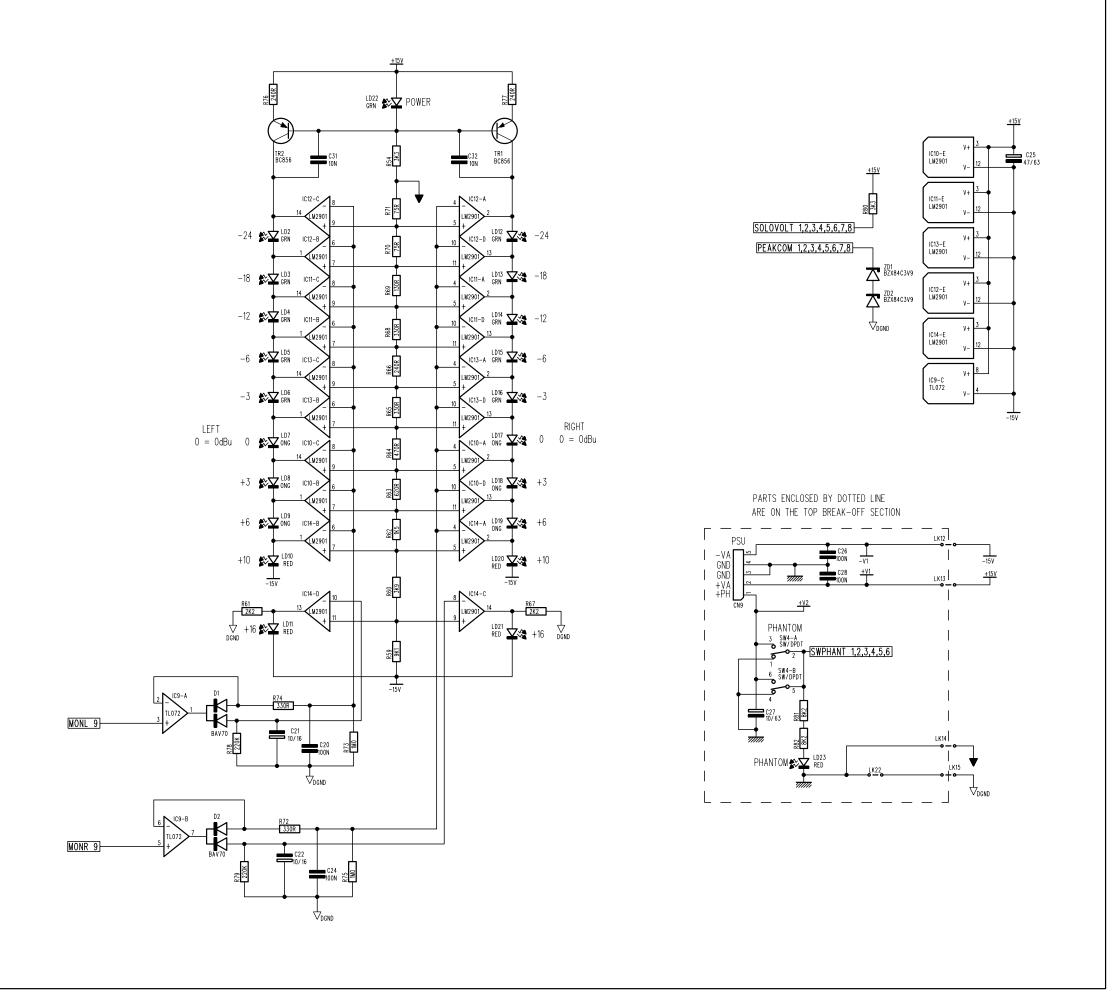

PARTS ENCLOSED BY DOTTED LINE SOLOVOLT 1,2,3,4,5,6,7,10 ARE ON THE TOP BREAK-OFF SECTION PEAKCOM 1,2,3,4,5,6,7,10 R1414 MIXL 1,2,3,4,5,6,7,9
P1406-A 10KPAN MIXR 1,2,3,4,5,6,7,9 AUX1PRE 1,2,3,4,5,6,7,9 R1449 20K 20K 120K 120K 120K 120K 120K AUX1POST 1,2,3,4,5,6,7,9 AUX1 AUX2PRE 1,2,3,4,5,6,7,9 AUX2 -AUX2POST 1,2,3,4,5,6,7,9

SOLOCOM 1,2,3,4,5,6,7,9

DRAWING NUMBER ISSUE S-S2000AS-02A A DIVISION OF HARMAN INTERNATIONAL INDUSTRIES LIMITED CRANBORNE HOUSE CRANBORNE ROAD POTTERS BAR HERTFORDSHIRE ENG 3JN TEL: +44 (0)1707 665000 FAX: +44 (0)1707 660482 TITLE: E6 MIXER FILENAME: S-S2000AS-02A.SCH DRAWN: AC DATE: 20/01/02 CHECKED: MATERIAL: FINISH: ISSUE COMMENTS:

SOUNDCRAFT OWN THE COPYRIGHT OF THIS DRAWING
WHICH IS NOT TO BE COPIED, REPRODUCED OR DISCLOSED
IN PART OR WHOLE TO A THIRD PARTY WITHOUT PRIOR WRITTEN PERMISSION
©SOUNDCRAFT, A DIVISION OF HARWAN INTERNATIONAL INDUSTRIES LIMITED