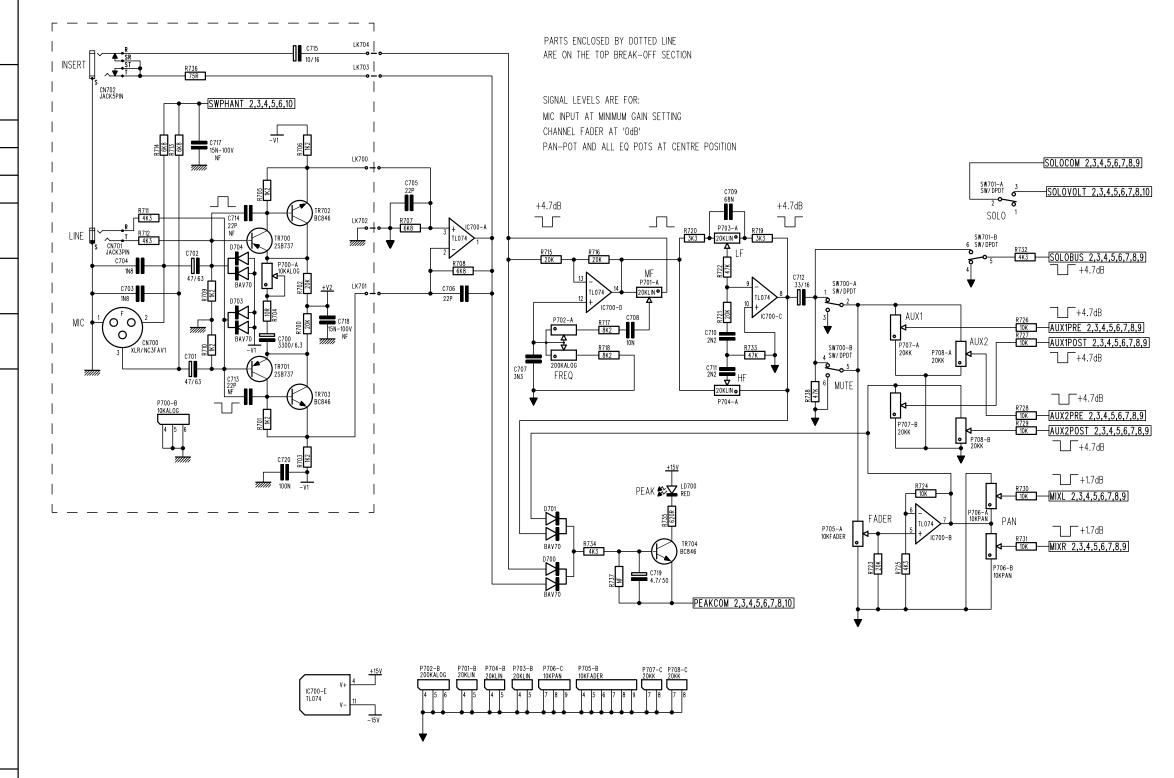

# DRAWING NUMBER ISSUE S-S2000AS-02A A DIVISION OF HARMAN INTERNATIONAL INDUSTRIES LIMITED CRANBORNE HOUSE CRANBORNE ROAD POTTERS BAR HERTFORDSHIRE EN6 3JN TEL: +44 (0)1707 665000 FAX: +44 (0)1707 660482 TITLE: E6 MIXER SHEET 2 OF 10 FILENAME: S-S2000AS-02A.SCH DRAWN: DATE: 20/01/02 CHECKED: MATERIAL: FINISH: ISSUE COMMENTS:

SOUNDCRAFT OWN THE COPYRIGHT OF THIS DRAWING

SUUNDURAFI OWN INC. COPPED, REPRODUCED OR DISCLOSED
IN PART OR WHOLE TO A THIRD PARTY WITHOUT PRIOR WRITTEN PERMISSION
©SOUNDCRAFT, A DIVISION OF HARMAN INTERNATIONAL INDUSTRIES LIMITED