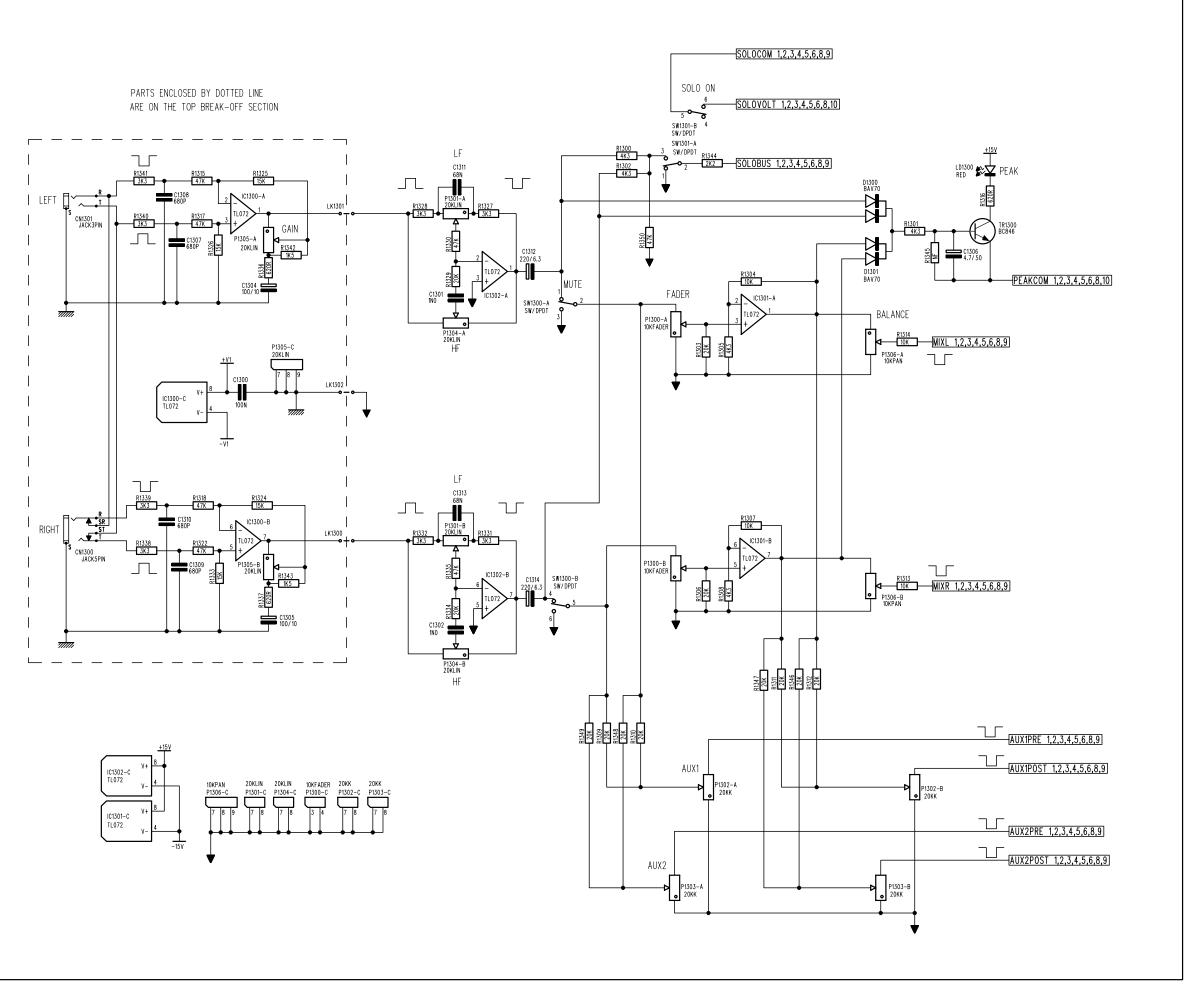

# DRAWING NUMBER ISSUE S-S2000AS-02A A DIVISION OF HARMAN INTERNATIONAL INDUSTRIES LIMITED CRANBORNE HOUSE CRANBORNE ROAD POTTERS BAR HERTFORDSHIRE EN6 3JN TEL: +44 (0)1707 665000 FAX: +44 (0)1707 660482 TITLE: E6 MIXER SHEET 5 OF 10 FILENAME: S-S2000AS-02A.SCH DRAWN: DATE: 20/01/02 CHECKED: MATERIAL: FINISH: ISSUE COMMENTS:

SOUNDCRAFT OWN THE COPYRIGHT OF THIS DRAWING

SUUNDURAFI OWN INC. COPPED, REPRODUCED OR DISCLOSED
IN PART OR WHOLE TO A THIRD PARTY WITHOUT PRIOR WRITTEN PERMISSION
©SOUNDCRAFT, A DIVISION OF HARMAN INTERNATIONAL INDUSTRIES LIMITED