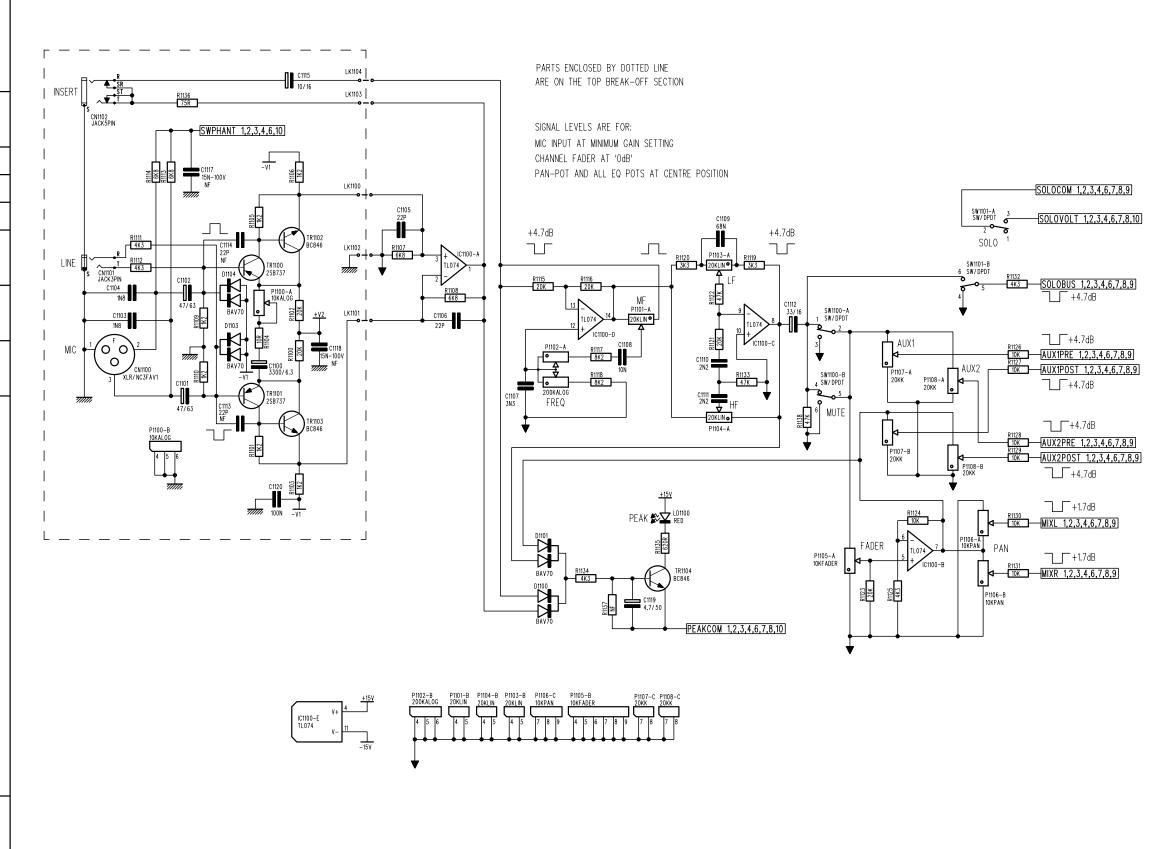

# DRAWING NUMBER ISSUE S-S2000AS-02A A DIVISION OF HARMAN INTERNATIONAL INDUSTRIES LIMITED CRANBORNE HOUSE CRANBORNE ROAD POTTERS BAR HERTFORDSHIRE EN6 3JN TEL: +44 (0)1707 665000 FAX: +44 (0)1707 660482 TITLE: E6 MIXER SHEET 4 OF 10 FILENAME: S-S2000AS-02A.SCH DRAWN: DATE: 20/01/02 CHECKED: MATERIAL: FINISH: ISSUE COMMENTS:

SOUNDCRAFT OWN THE COPYRIGHT OF THIS DRAWING

SUUNDURAFI OWN INC. COPPED, REPRODUCED OR DISCLOSED
IN PART OR WHOLE TO A THIRD PARTY WITHOUT PRIOR WRITTEN PERMISSION
©SOUNDCRAFT, A DIVISION OF HARMAN INTERNATIONAL INDUSTRIES LIMITED