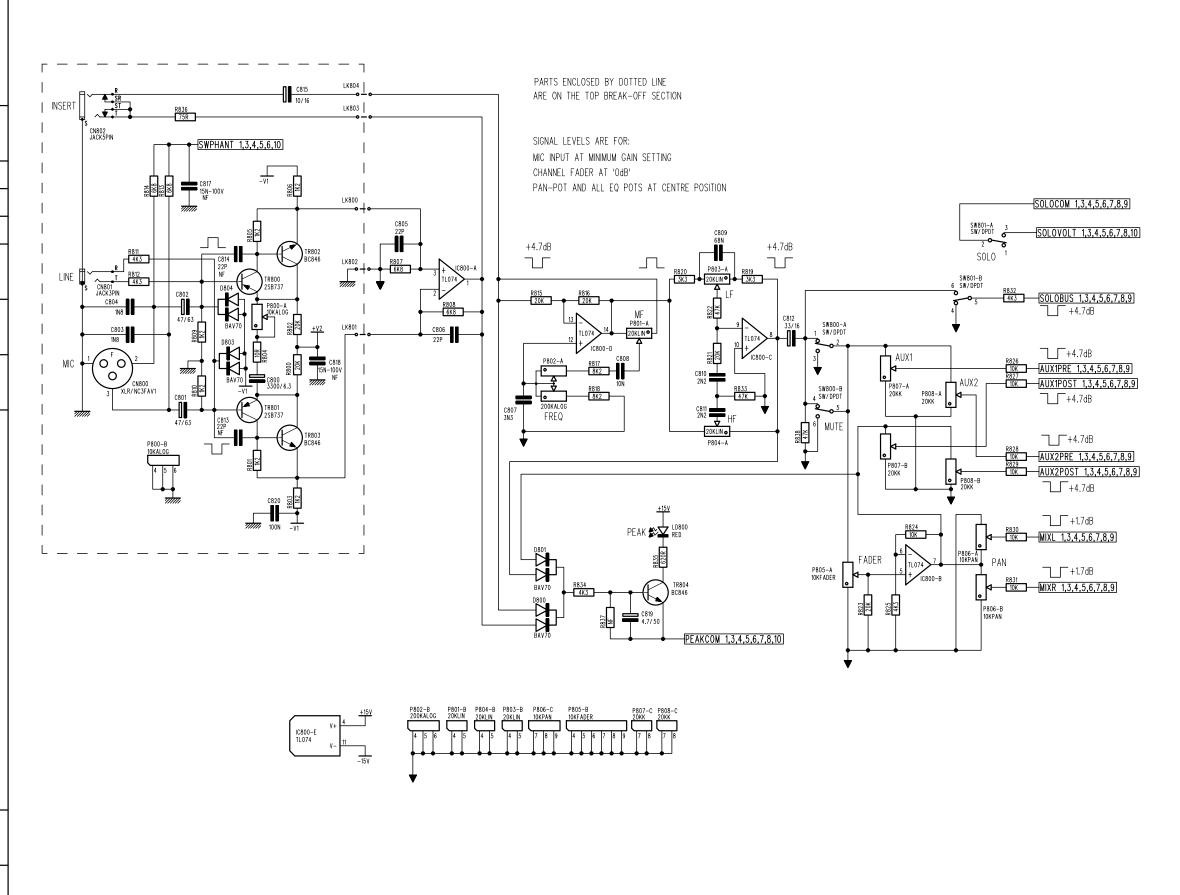

## DRAWING NUMBER ISSUE S-S2000AS-02A A DIVISION OF HARMAN INTERNATIONAL INDUSTRIES LIMITED CRANBORNE HOUSE CRANBORNE ROAD POTTERS BAR HERTFORDSHIRE EN6 3JN TEL: +44 (0)1707 665000 FAX: +44 (0)1707 660482 TITLE: E6 MIXER SHEET 3 OF 10 FILENAME: S-S2000AS-02A.SCH DRAWN: ACDATE: 20/01/02 CHECKED: MATERIAL: FINISH: ISSUE COMMENTS:

SOUNDCRAFT OWN THE COPYRIGHT OF THIS DRAWING

SUUNDURAFI OWN INC. COPPED, REPRODUCED OR DISCLOSED
IN PART OR WHOLE TO A THIRD PARTY WITHOUT PRIOR WRITTEN PERMISSION
©SOUNDCRAFT, A DIVISION OF HARMAN INTERNATIONAL INDUSTRIES LIMITED