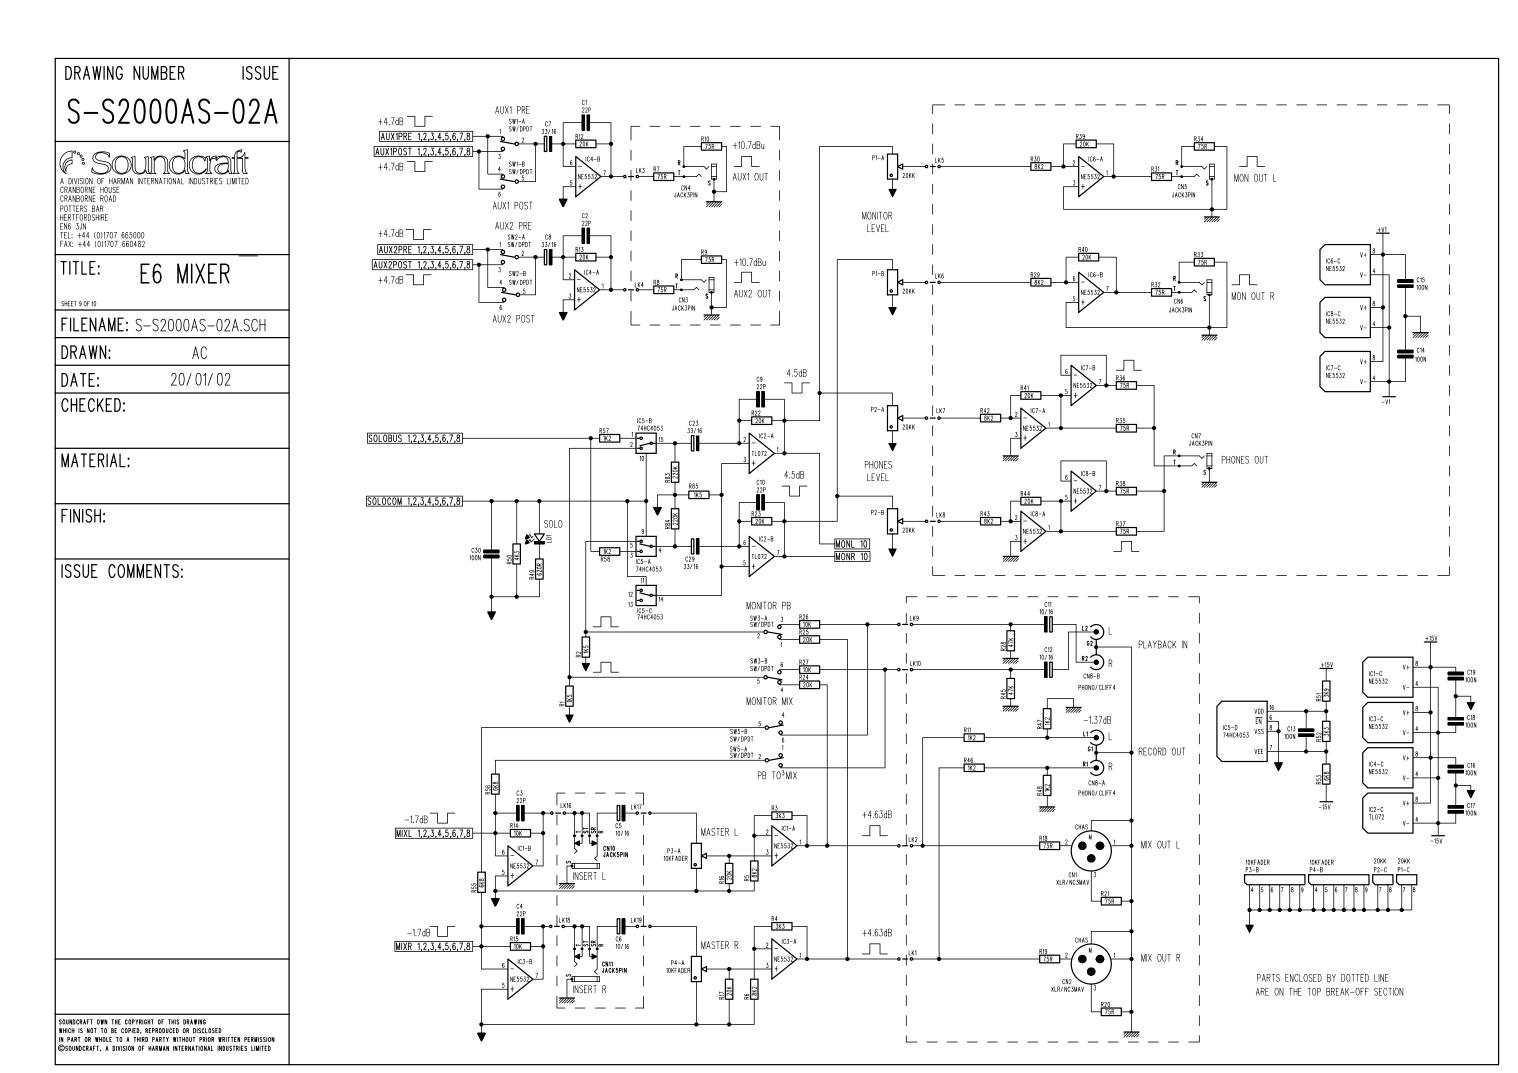

#### DRAWING NUMBER

**ISSUE** 

### S-S2000AS-02A

A DIVISION OF HARMAN INTERNATIONAL INDUSTRIES LIMITED CRANBORNE HOUSE CRANBORNE ROAD POTTERS BAR HERTFORDSHIRE EN6 3JN TEL: +44 (0)1707 665000 FAX: +44 (0)1707 660482

TITLE:

E6 MIXER

SHEET 1 OF 10

FILENAME: S-S2000AS-02A.SCH

DRAWN:

DATE: 20/01/02

CHECKED:

MATERIAL:

FINISH:

### ISSUE COMMENTS:

- 1. PROTOTYPE RELEASE 29/01/01 2. PRODUCTION RELEASE 08/07/02
- 2A. ECN0619 22/10/02

SOUNDCRAFT OWN THE COPYRIGHT OF THIS DRAWING WHICH IS NOT TO BE COPIED, REPRODUCED OR DISCLOSED
IN PART OR WHOLE TO A THIRD PARTY WITHOUT PRIOR WRITTEN PERMISSION SOUNDCRAFT, A DIVISION OF HARMAN INTERNATIONAL INDUSTRIES LIMITED